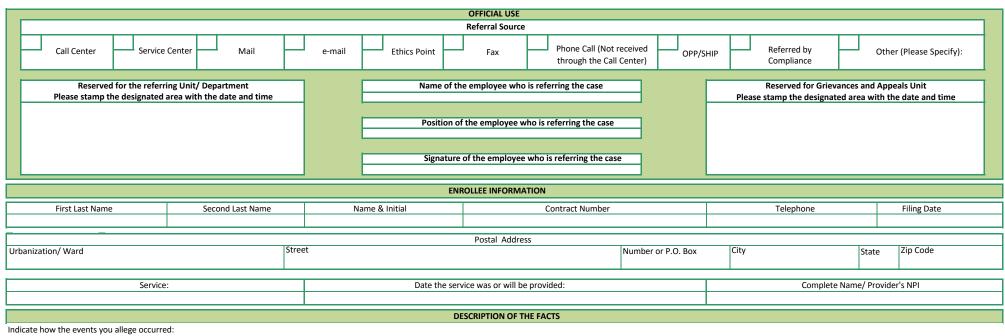

## MCS CLASSICARE APPEALS REQUEST FORM

 CERTIFICATION

 I CERTIFY THAT THIS DOCUMENT IS MY APPEAL AND CONTAINS, IN MY OWN WORDS, THE TRUTH ABOUT THE EVENTS. I FURTHER CERTIFY THAT I HAVE BEEN ADVISED OF FRAUD IN THE APPEALS FILING PROCESS.